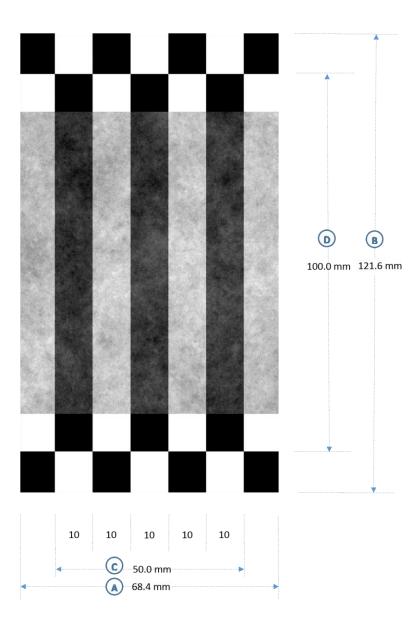

Target precision is critical to calibration accuracy. Please verify key features below with a ruler after printed.

- Target size overall image should be 68.4 mm wide (A) and 121.6 mm tall (B) (same size as iPhone 7 plus 5.5" display)
- Bar size the 5 vertical bars in the middle (3 black and 2 white, in the order, black-white-black-whiteblack) in equal spacing each 10 mm wide, total 50 mm wide (C), and the vertical bar length is 100.0 mm (D)

The physical image after printed should be 68.4 mm wide and 121.6 mm high - same as iPhone 7 plus 5.5" display. The 5 vertical bars in the middle (3 black and 2 white) in equal spacing, each 10 mm wide. The vertical bar length is 100.0 mm, as illustrated around the target image.