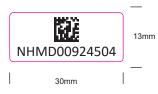

## FORMAT – Please check carefully

| Customer Order No:<br>Customer Label Ref:<br>Quantity:<br>Base Substrate:<br>Adhesive Type:<br>Printguard Substrate:<br>Label Height:<br>Label Width:<br>Vertical Repeat:<br>Horizontal Repeat:<br>Vertical header Gap:<br>Horizontal X Inset:<br>Labels Down Sheet:<br>Labels Across Sheet:<br>Labels Across Sheet:<br>Labels Per Sheet:<br>Radius Corners:<br>Roll Width:<br>Sheet Size:<br>Core Size:<br>Printing (No. of Colours):<br>Bureau Information:<br>Barcode reads: | -<br>13mm x 30mm<br>1,000,000 (Rolls of 25,000)<br>CILS-8100M Matt White Polyester<br>Permanent Solvent Acrylic<br>-<br>13.00 mm<br>30.00 mm<br>16.00 mm<br>32.00 mm<br>-<br>3.00 mm<br>- |
|---------------------------------------------------------------------------------------------------------------------------------------------------------------------------------------------------------------------------------------------------------------------------------------------------------------------------------------------------------------------------------------------------------------------------------------------------------------------------------|-----------------------------------------------------------------------------------------------------------------------------------------------------------------------------------------------------------------------------------------------------------------------------------------------------------------------------------------------------------------------------------------------------------------------------------------------------------------------------------------------------------------------------------------------------------------------------------------------------------------------------------------------------------------------------------------------------------------------------------------------------------------------------------------------------------------------------------------------------------------------------------------------------------------------------------------------------------------------------------------------------------------------------------------------------------------------------------------------------------------------------------------------------------------------------------------------------------------------------------------------------------------------------------------------------------------------------------------------------------------------------------------------------------------------------------------------------------------------------------------------------------------------------------------------------------------------------------------------------------------------------------------------------------------------------------------------------------------------------------------------------------------------------------------------------------------------------------------------------------------------------------------------------------------------------------------------------------------------------------------------------------------------------------------------------------------------------------------------------------------------------------------------------------------------------------------------------------------------------------------------------------------------------------------------------------------------------------------------------------------------------------------------------------------------------------------------------------------------------------------------------------------------------------------------------------------------------------------------------------------------------------------------------------------------------------------------------------------------------------------------------------------------------------------------------------|
| Bureau Information:                                                                                                                                                                                                                                                                                                                                                                                                                                                             | NHMD00924504 - NHMD01424503 & AU00100001 - AU00600000                                                                                                                                                                                                                                                                                                                                                                                                                                                                                                                                                                                                                                                                                                                                                                                                                                                                                                                                                                                                                                                                                                                                                                                                                                                                                                                                                                                                                                                                                                                                                                                                                                                                                                                                                                                                                                                                                                                                                                                                                                                                                                                                                                                                                                                                                                                                                                                                                                                                                                                                                                                                                                                                                                                                                     |
| Barcode reads:                                                                                                                                                                                                                                                                                                                                                                                                                                                                  | 00924504 - 01424503 & 00100001 - 00600000                                                                                                                                                                                                                                                                                                                                                                                                                                                                                                                                                                                                                                                                                                                                                                                                                                                                                                                                                                                                                                                                                                                                                                                                                                                                                                                                                                                                                                                                                                                                                                                                                                                                                                                                                                                                                                                                                                                                                                                                                                                                                                                                                                                                                                                                                                                                                                                                                                                                                                                                                                                                                                                                                                                                                                 |
| Special Features:                                                                                                                                                                                                                                                                                                                                                                                                                                                               | -                                                                                                                                                                                                                                                                                                                                                                                                                                                                                                                                                                                                                                                                                                                                                                                                                                                                                                                                                                                                                                                                                                                                                                                                                                                                                                                                                                                                                                                                                                                                                                                                                                                                                                                                                                                                                                                                                                                                                                                                                                                                                                                                                                                                                                                                                                                                                                                                                                                                                                                                                                                                                                                                                                                                                                                                         |

Ref: 344193 NHMD00924504 - NHMD01424503 Quantity: 500,000

Ref: 344222 AU00100001 - AU00600000 Quantity: 500,000

AU00100001