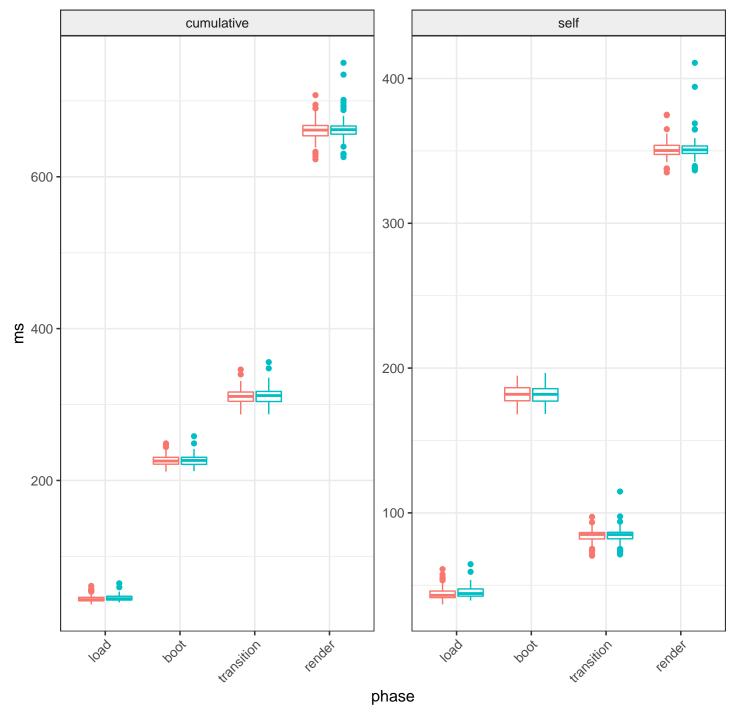

## Initial Render Benchmark



set

emberobserver-global-context

emberobserver-master

## **Phase Durations**



set

emberobserver–global–context

emberobserver–master

## Test emberobserver-global-context JS Samples Against emberobserver-master JS Samples



Wilcoxon rank sum test with continuity correction

If the true location shift were equal to 0, there is a %50.71 chance of observing these samples: the result is statistically insignificant (%5 or greater chance of incorrectly rejecting the null hypothesis).

Estimated difference in location is +0.73ms, with a %95 confidence it is between -1.57ms and +3.00ms.