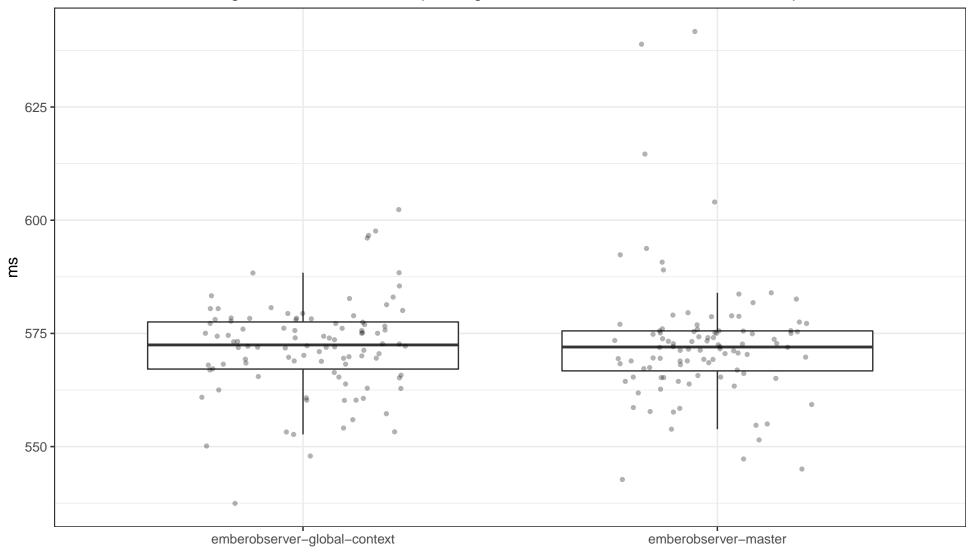

## Initial Render Benchmark

set

emberobserver-global-context

emberobserver-master

## Test emberobserver-global-context JS Samples Against emberobserver-master JS Samples

Wilcoxon rank sum test with continuity correction

If the true location shift were equal to 0, there is a %50.71 chance of observing these samples: the result is statistically insignificant (%5 or greater chance of incorrectly rejecting the null hypothesis).

Estimated difference in location is +0.73ms, with a %95 confidence it is between -1.57ms and +3.00ms.