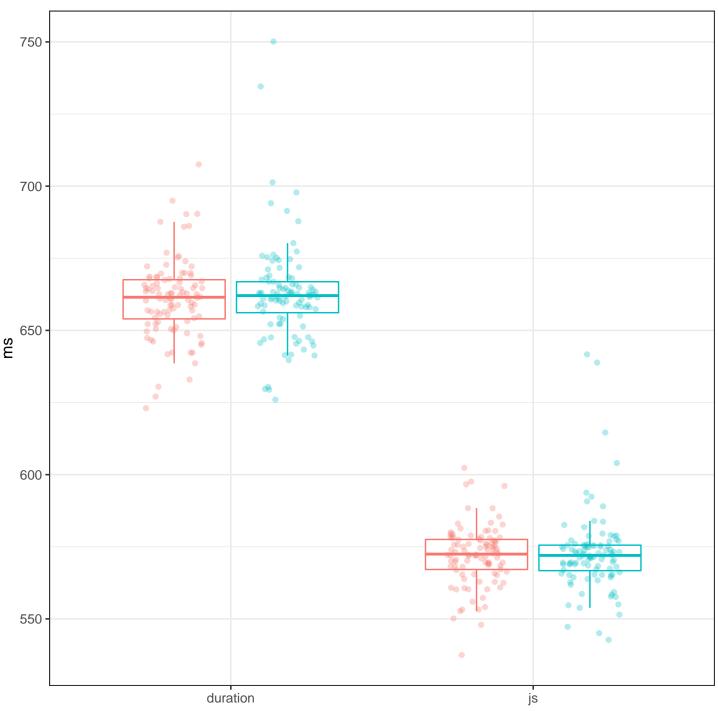

## Initial Render Benchmark

set

emberobserver-global-context

emberobserver-master

## Test emberobserver-global-context JS Samples Against emberobserver-master JS Samples

Wilcoxon rank sum test with continuity correction

If the true location shift were equal to 0, there is a %50.71 chance of observing these samples: the result is statistically insignificant (%5 or greater chance of incorrectly rejecting the null hypothesis).

Estimated difference in location is +0.73ms, with a %95 confidence it is between -1.57ms and +3.00ms.